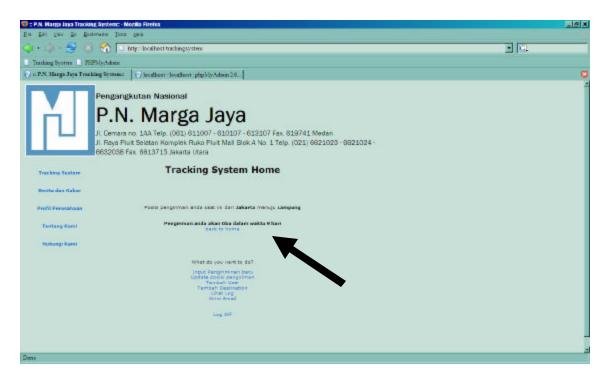

Figure 5.1 Home Page

This is the tracking system home screen. User can input ID pengiriman into the form (even without login). If the shipment is exist, then it will show something such as "Posisi pengiriman and a saat ini dari **Lampung** menuju **Padang**" and "**Pengiriman** and a akan tiba dalam waktu 9 hari as shown in figure 5.2

Figure 5.2 The exist shipment

If the shipment isn't exist, then it will show "Pengiriman tidak ditemukan. Harap periksa ulang kode pengiriman anda.", as shown in figure 5.3

|                                   | ng System: - Hicrosoft Internet Explorer                                                                                                                                                                       | - I T 🛛          |
|-----------------------------------|----------------------------------------------------------------------------------------------------------------------------------------------------------------------------------------------------------------|------------------|
| Die Odt Ben Myorites 3            |                                                                                                                                                                                                                | 4                |
| G tech + 🔘 📓 🔒                    | 🕻 🕼 🔎 Search 📌 Transics 🚱 🙆 - 🍛 📓 - 🔜 🎠 🌾 🛍 🖄                                                                                                                                                                  |                  |
| Aginere 🔬 http://localhoet/tradin | çojdari(                                                                                                                                                                                                       | 🖌 💽 Go 🛛 Letta 🐂 |
|                                   | Pongangkutan Nasional                                                                                                                                                                                          | 1                |
|                                   | P.N. Marga Jaya                                                                                                                                                                                                |                  |
|                                   | II. Cemara no. 1AA Telp. (061) 611007 - 610107 - 613107 Fax. 619741 Medan<br>II. Raya Pluit Selatan Komplek Ruko Pluit Mali Biok A No. 1 Telp. (021) 6621023 - 6621024 -<br>3632038 Fax. 6613715 Jakarta Utara |                  |
| Tracking System                   | Tracking System Home                                                                                                                                                                                           |                  |
| <u>Berita dan Kabar</u>           | Pengiriman tidak ditemakan. Harap periksa ulang kode pengiriman anda.<br>Kilik <u>disini</u> untuk memarukkan kembali kode pengiriman anda                                                                     |                  |
| Profil Perurahanan                | User Login                                                                                                                                                                                                     |                  |
| Tentang Kami                      | User Login<br>Login<br>persword:<br>[Login] Roset                                                                                                                                                              |                  |
| Hubunai Kami                      |                                                                                                                                                                                                                |                  |
| Dans                              |                                                                                                                                                                                                                | Locs intransc    |