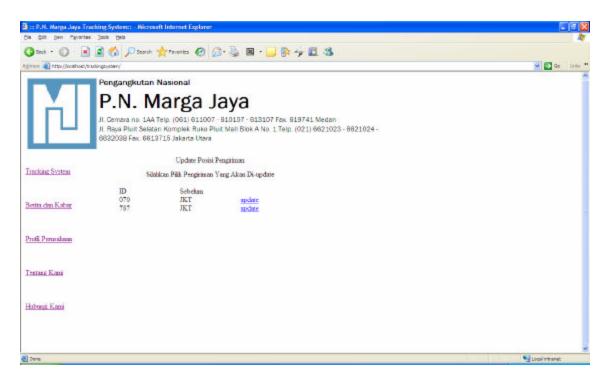

Figure 5.6 Employees' page of features

Both administrator and employees can update the shipping position, however, administrator can update the position in wherever the place such in figure 5.7

| tie Odt jien Pavortee | cking System: - Microsoft<br>Texts Hein | Internet Explarer |                                                     | _ 14 _            |
|-----------------------|-----------------------------------------|-------------------|-----------------------------------------------------|-------------------|
|                       |                                         | Troits 🙆 🖨        | - 😓 🖩 - 🔜 🎠 🕫 🕮                                     |                   |
| http://lecahoer/va    |                                         |                   |                                                     | 🛩 💽 Ga 👘 Linius 🤇 |
|                       | Pongangkutan Na                         | arional           |                                                     |                   |
|                       |                                         |                   |                                                     |                   |
| <u> </u>              | P.N. Ma                                 | arga Ja           | aya                                                 |                   |
|                       | JI. Cemara no. 1AA Tel                  | p. (061) 611007 - | 610107 - 613107 Fax 619741 Medan                    |                   |
|                       |                                         |                   | K Mell Blok A No. 1 Telp. (021) 6621023 - 6621024 - |                   |
|                       | 6832038 Fax. 661371                     | Lb Jakarta Utara  |                                                     |                   |
|                       |                                         | Update Posisi Po  | engiritaan                                          |                   |
| Fracking System       | Silahica                                |                   |                                                     |                   |
|                       | ID                                      | Sebelan           |                                                     |                   |
| Berita dan Kabar      | 123456789<br>123                        | BDG               | apchite                                             |                   |
|                       | 070                                     | LPO<br>JKT        | medate applicate                                    |                   |
|                       | 787                                     | JKT               | Incluse                                             |                   |
| rofi Perushaan        |                                         |                   |                                                     |                   |
|                       |                                         |                   |                                                     |                   |
| Tentang Kami          |                                         |                   |                                                     |                   |
|                       |                                         |                   |                                                     |                   |
|                       |                                         |                   |                                                     |                   |
| Jubunai Kami          |                                         |                   |                                                     |                   |
|                       |                                         |                   |                                                     |                   |
|                       |                                         |                   |                                                     |                   |
| Dave                  |                                         |                   |                                                     | Local intranet    |

Figure 5.7 Administrator's position update Screen

While the users (employees) that are in the shipping point can update the shipment position in such figure 5.8

Figure 5.8 User's Position Update Screen

However, if there are no shipment in the place then there will be "Tidak ada pengiriman baru yang melewati tujuan ini" message as in figure 5.9