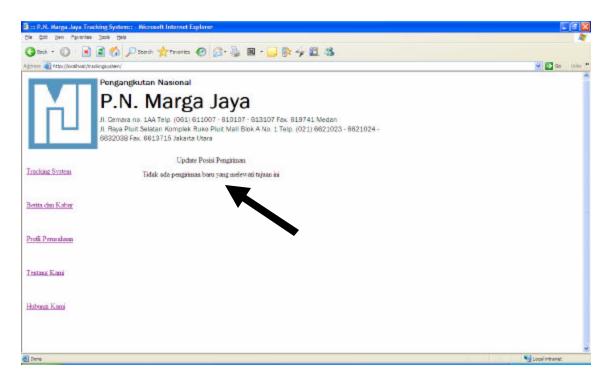

Figure 5.7 Administrator's position update Screen

While the users (employees) that are in the shipping point can update the shipment position in such figure 5.8

Figure 5.8 User's Position Update Screen

However, if there are no shipment in the place then there will be "Tidak ada pengiriman baru yang melewati tujuan ini" message as in figure 5.9

Figure 5.9 User's Position Update Screen when no shipment

Employees can input a new shipment to the system. Once inputted, then we already know where the shipment is originated by the login log. Example, If a Jakarta employee were to input shipment, then the origin will be from Jakarta, and there is no way to change that, as we can observe in figure 5.10